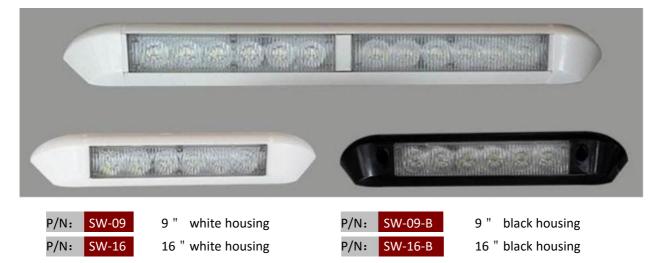

| P/N     | LED Qty | Power | Luminous Flux | Housing color | Remark |
|---------|---------|-------|---------------|---------------|--------|
| SW-09   | 6pcs    | 9W    | 800lm         | white         | P9016  |
| SW-09-B |         |       |               | black         |        |
| SW-16   | 12pcs   | 18W   | 1500lm        | white         | P9016  |
| SW-16-B |         |       |               | black         |        |