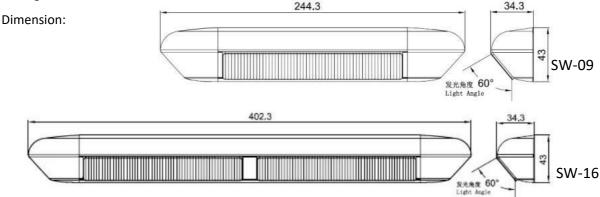

## Dimension:

SW Series

LED Entrance Lamp/Side lighting for vehicle

Description: 40 degree down illumination for more efficient light; Surface mount Installation, waterproof design; White or Black painted aluminum extrusion housing design makes it easily to dissipate heat, and ensures its long working life span.