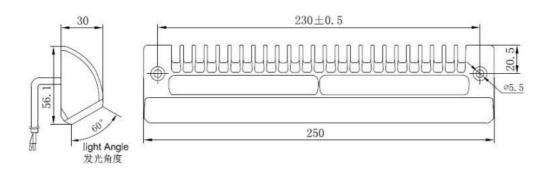

## Dimension:

SW Series

LED Entrance Lamp/Side lighting for vehicle

Description: 40 degree down illumination for more efficient light; Surface mount Installation, waterproof design; White or Black painted aluminum extrusion housing design makes it easily to dissipate heat, and ensures its long working life span.