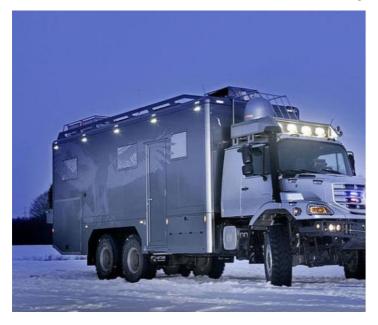

Applications: widely used for shelter, cabin, motor home, caravan, refrigerator car, special vehicles mining tunnels and etc.